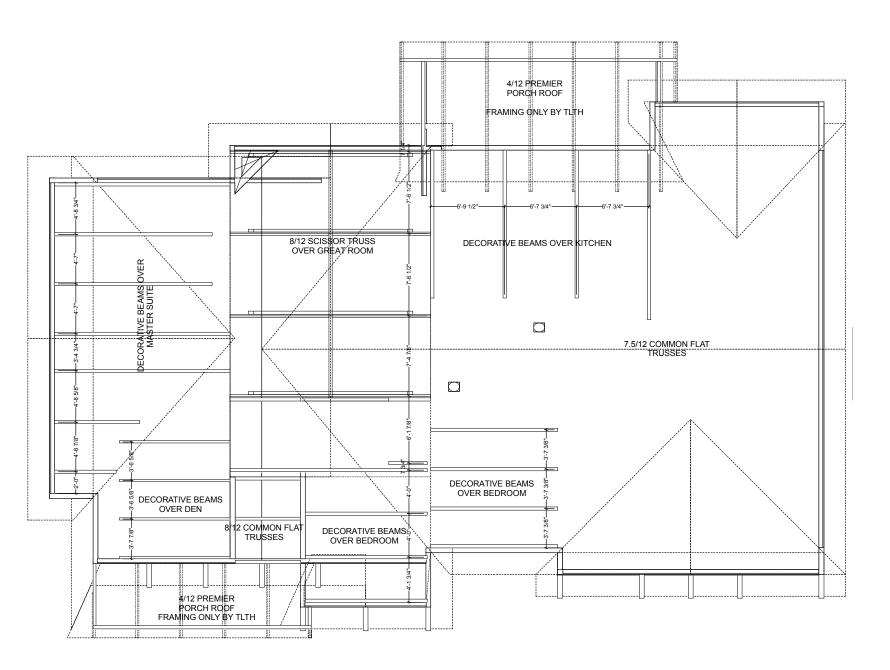

| SQUARE FOOTAGE  |     |  |  |
|-----------------|-----|--|--|
| HEATED AREAS:   |     |  |  |
| FIRST FLOOR     | 187 |  |  |
| HEATED TOTAL    | 187 |  |  |
| UNHEATED AREAS: |     |  |  |
| DECK/PORCH AREA | 33  |  |  |
| GARAGE          | 87  |  |  |

MAIN FLOOR PLAN

Copyrighted Home Plan ©2011 Natural Element Homes, LLC 1-866-618-6564 Approved By:



## SECOND FLOOR PLAN

Copyrighted Home Plan ©2011 Natural Element Homes, LLC 1-866-618-6564

|                     | 1-000-010-0304 |       |
|---------------------|----------------|-------|
| Copyright Protected | Approved By:   | Date: |



FRONT ELEVATION

NOTE: GRADE CONDITIONS TO
BE VERIFIED ON SITE

Copyrighted Home Plan ©2011 Natural Element Homes, LLC 1-866-618-6564 Approved By:

Date:



Copyrighted Home Plan ©2011 Natural Element Homes, LLC 1-866-618-6564

Copyright Protected Approved By: \_\_\_\_\_ Date: \_\_\_\_\_



**REAR ELEVATION** 

Copyrighted Home Plan ©2011 Natural Element Homes, LLC 1-866-618-6564

Copyright Protected Approved By: \_\_\_\_\_ Date: \_\_\_\_\_



RIGHT ELEVATION

NOTE: GRADE CONDITIONS TO
BE VERIFIED ON SITE

Copyrighted Home Plan ©2011 Natural Element